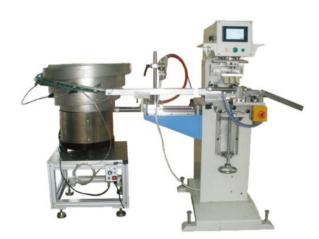

## 1. Application

This automatic pad printing machine is mainly manufactured by large-volume manufacturers, automatic feeding, automatic printing, automatic blanking, the whole intelligent unmanned operation, printing multiple products each time, the output of up to 6000-12000 finished products per hour, the printing pattern is beautiful, is a must for large-scale manufacturers.

## 2. Technology Parameter

- 1. MCU compiler action program, easy to operate
- 2. Automatic four-digit counter to count the number of prints
- 4. The position of workbench, glue head and oil pan can be adjusted arbitrarily on X.Y.Z axis
- 5. Independent adjustable pressure of ink suction and printing head
- 6. Environmentally friendly oil cup system, save ink and open oil water
- 7. Product fixing method: fixture fixing
- 8. Automatic feeding and material separation
- 9. The speed of all cylinders is adjusted independently
- 10. The original Japanese SMC and Taiwan MINDMAN pneumatic components are used
- 11. The adjustment position is marked with scale
- 12. The machine running speed is fast, stable, low noise
- 13. Action mode selection: Fully automatic
- 14. Starting mode: panel/foot switch
- 15. Front and rear travel: 200MM
- 16. Up and down stroke: 75MM
- 17. Printing speed: 6000-12000 / hour, multiple printing each time
- 18. Power supply: 220V 50-60MHZ
- 19. Power air source: 5-7BAR

## 3. Picture display