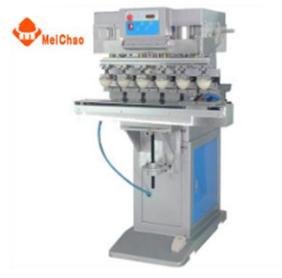

## Six colors automatic shuttle pad printing machine

## 1. Application

Straight shuttle color pad printer, Production with advanced rodless cylinder and pneumatic latch device, simplex slide left and right to achieve multiple colors of products, mechanical positioning, accurate color, Suitable for plastic, electronics, hardware, gift toys and other industries of the product surface pattern printing

## 3. picture display

remark: Oil cup can be adjusted at an additional cost.